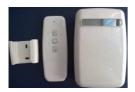

d to distortion. It is also flame retardant, mildew and in duration resistant.
- 5. Screen surface can be cleaned (mild dishwashing liquid diluted with warm water)

### **Specification**

- Nominal Diagonal: 300" (25 feet) 16:10

- Viewing size(W) x (H): inch:254" x 159" / mm: 6500 mm x 4000mm / feet: 21' x 13'

- Does not Needs the Horizontal seam

- Covering Material: Metal

- Thickness of casing: 10"

- N.W.(kg): 230

- G.W.(kg): 280

Power Supply: 220 V / 50 ~ 60 Hz

- Covering Dimension(L x W x H)mm: 7010 x 250 x 250



## **Drawing**





-

Vertical view

## Accessories(Wireless control series):

RF-A1 RF-A2 for EDR-series RF-A3

(Wireless/ relay control) (Built-in install/ (Wireless/manual control)

Wireless/ relay control)









# RF-A232 (Wireless/RS232/Manual/relay control)



#### Suitable use:

Hall, Lecture Theaters, Cinemas

Warranty: 12 Month

**CB CE**