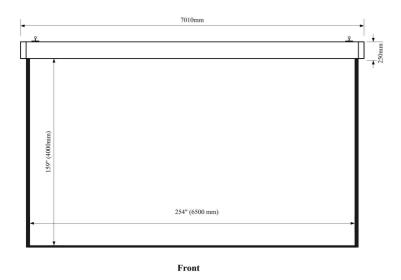

### **Specification**

- Nominal Diagonal: 300" (25 feet) 16:10

- Viewing size(W) x (H): inch:254" x 159" / mm: 6500 mm x 4000mm / feet: 21' x 13'

- Does not Needs the Horizontal seam

- Covering Material: Metal

- Thickness of casing: 10"

- N.W.(kg): 230

- G.W.(kg): 280

Power Supply: 220 V / 50 ~ 60 Hz

- Covering Dimension(L x W x H)mm: 7010 x 250 x 250

## **Drawing**

-

Vertical view