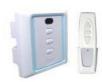

## Accessories(Wireless control series):

RF-A1 RF-A2 for EDR-series RF-A3

(Wireless/ relay control) (Built-in install/ (Wireless/manual control)

Wireless/ relay control)