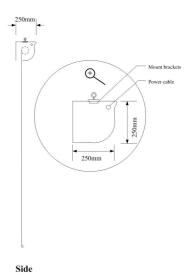

- Thickness of casing: 10"

- N.W.(kg): 230

- G.W.(kg): 280

Power Supply: 220 V / 50 ~ 60 Hz

- Covering Dimension(L x W x H)mm: 7010 x 250 x 250

## **Drawing**

-

Vertical view